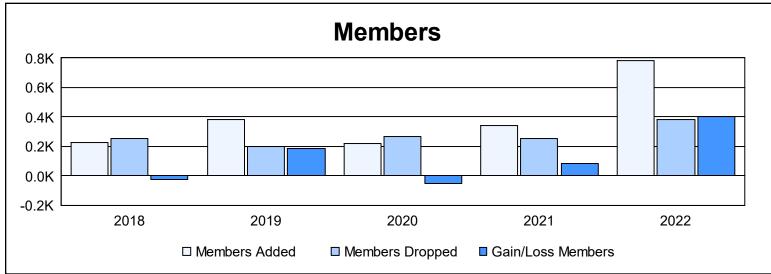

District 325 J As of June 2022 Cumulative

| Year      | New<br>Clubs | Dropped<br>Clubs | Gain/<br>Loss<br>Clubs | New<br>Members | Charter<br>Members | Reinstate<br>Members | Transfer<br>Members | Total<br>Member<br>Added | Total<br>Members<br>Dropped | Gain/<br>Loss<br>Members |
|-----------|--------------|------------------|------------------------|----------------|--------------------|----------------------|---------------------|--------------------------|-----------------------------|--------------------------|
| 2017-2018 | 0            | 0                | 0                      | 165            | 30                 | 32                   | 1                   | 228                      | 251                         | -23                      |
| 2018-2019 | 10           | 0                | 10                     | 130            | 245                | 8                    | 1                   | 384                      | 201                         | 183                      |
| 2019-2020 | 6            | 0                | 6                      | 87             | 131                | 2                    | 0                   | 220                      | 270                         | -50                      |
| 2020-2021 | 5            | 0                | 5                      | 168            | 161                | 8                    | 4                   | 341                      | 255                         | 86                       |
| 2021-2022 | 20           | 0                | 20                     | 331            | 443                | 8                    | 3                   | 785                      | 379                         | 406                      |
| Average   | 8            | 0                | 8                      | 176            | 202                | 12                   | 2                   | 392                      | 271                         | 120                      |